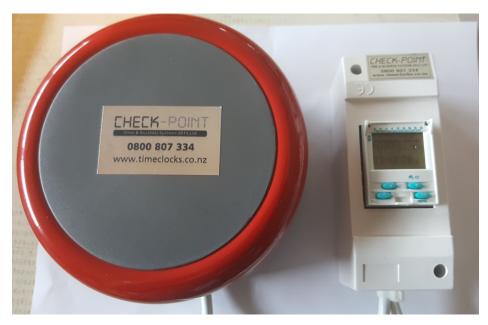

## **Smoko Bell Ringer**

The Smoko Bell ringer is a programmable relay which is usually setup to ring a bells but can also be used on lighting or any small electrical device.

The unit comes full programmed with your desired bell times and plugs into a standard 3 pin plug.

The overall length is about 5m so you can get the bell up high, meaning the sound will carry around your building.

Multiple bells can be connected to the Smoko Bell Ringer.

## **Smoko Bell Ringer Specifications**

- Ring Duration from 1-99 seconds or Manual Control
- ✓ Bell sounds like the old school bell @
  around 93db
- ✓ Up to 22 programmed times
- ✓ Plugs into standard 3 pin plug
- ✓ Easy to install
- ✓ 5M length to get the bell up high to be heard
- ✓ Power consumption 8.5VA
- ✓ Switching Capacity 10A/250vac
- ✓ Memory battery
- ✓ Switching Accuracy Precise to the second
- ✓ Permissible Ambient Temp -10c to +45c